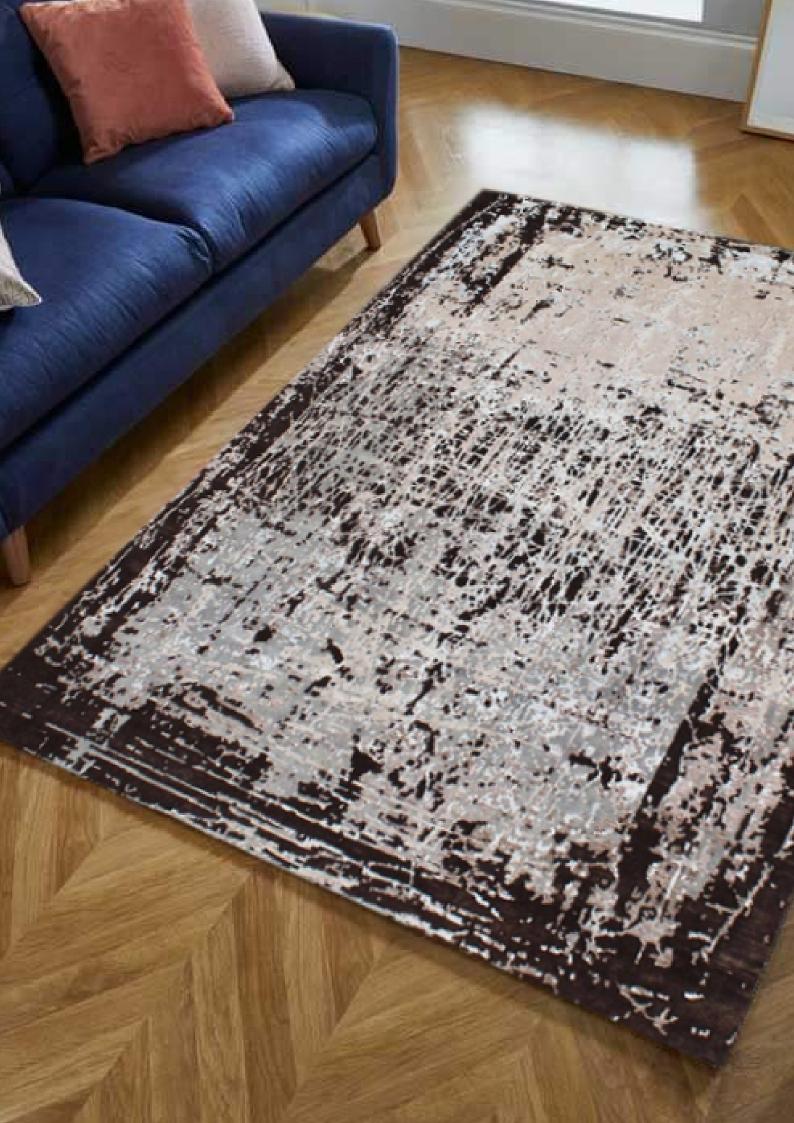

Quality: Hand Knotted

Material: 100% New Zealand Wool

HT-001A HT-001B

HT-001D HT-001E HT-001F

Quality: Hand Tufted Material: Wool & Viscose

Quality: Hand Tufted Material: Wool & Viscose

HT-004A HT-004B HT-005

HT-006 HT-007 HT-008

Quality: Hand Tufted Material: Wool & Viscose

Quality: Moraccan

Material: 100% Semi Worsted Wool

MORAC-007

MORAC-008

MORAC-009

Quality: Moraccan Material: 100% Semi Worsted Wool