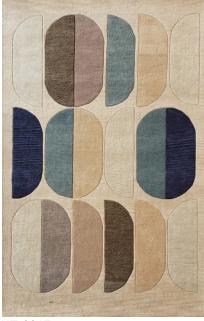

Quality: Hand Knotted

Material: 100% New Zealand Wool

HT-001A HT-001B

HT-001D HT-001E HT-001F

Quality: Hand Tufted Material: Wool & Viscose

Quality: Hand Tufted Material: Wool & Viscose

HT-004A HT-004B HT-005