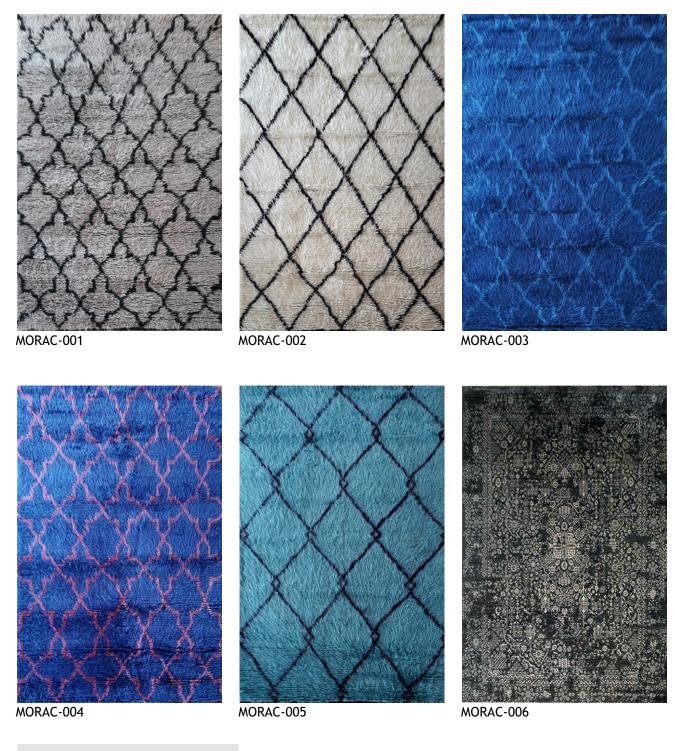

HT-006 HT-007 HT-008

Quality: Hand Tufted Material: Wool & Viscose

Quality: Moraccan

Material: 100% Semi Worsted Wool

MORAC-007

MORAC-008

MORAC-009

Quality: Moraccan Material: 100% Semi Worsted Wool