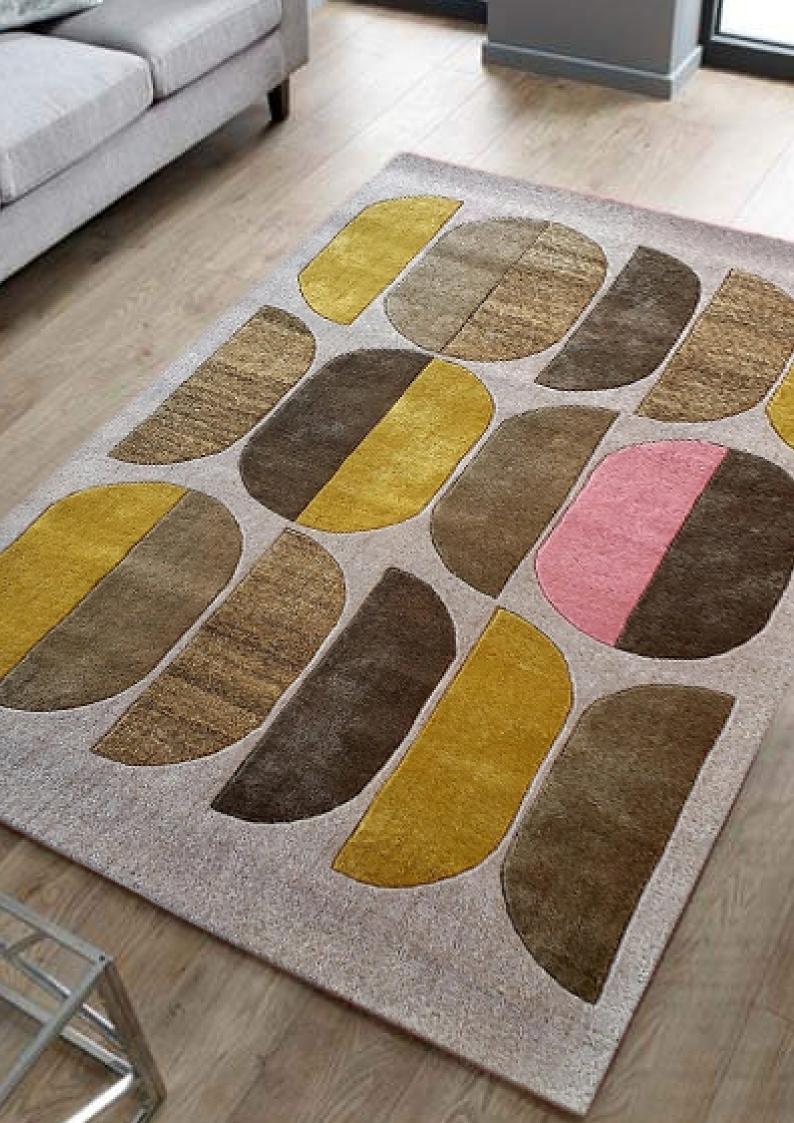

Quality: Hand Knotted

Material: 100% New Zealand Wool

HT-001A HT-001B

HT-001D HT-001E HT-001F

Quality: Hand Tufted Material: Wool & Viscose

Quality: Hand Tufted Material: Wool & Viscose

HT-004A HT-004B HT-005