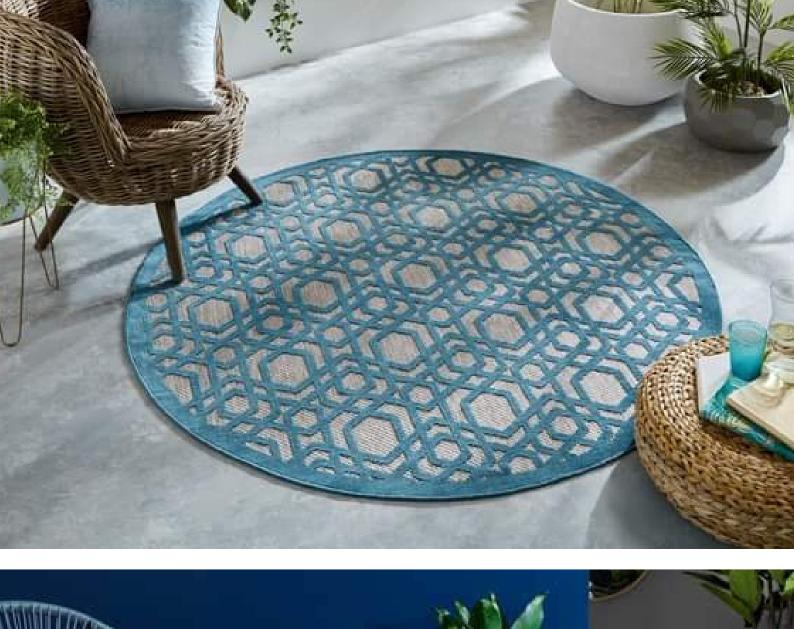

Quality: Hand Knotted

Material: 100% New Zealand Wool

HT-001A HT-001B

HT-001D HT-001E HT-001F

Quality: Hand Tufted Material: Wool & Viscose

Quality: Hand Tufted Material: Wool & Viscose

HT-004A HT-004B HT-005

HT-006 HT-007 HT-008

Quality: Hand Tufted Material: Wool & Viscose

Quality: Moraccan

Material: 100% Semi Worsted Wool

MORAC-007

MORAC-008

MORAC-009

Quality: Moraccan Material: 100% Semi Worsted Wool