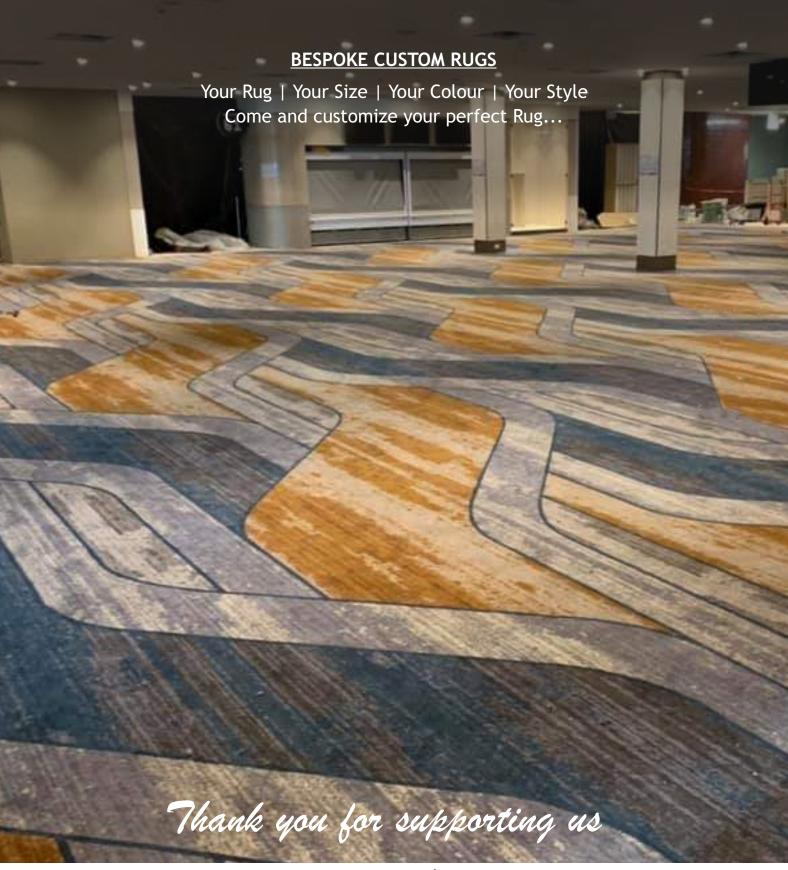

#### **BESPOKE CUSTOM RUGS**

## Your Rug | Your Size | Your Colour | Your Style | Come and customize your perfect Rug...

Luxury Wool Bespoke Rugs - By definition, bespoke product are designed to be tailor-made to the client's desires. We therefore offer our bespoke rugs not only in wool but also in a mixture of both wool and art silk. Our bespoke range is the ideal choice for a sophisticated, lavish finish to any room which can serve as a truly eye-catching addition to your home.