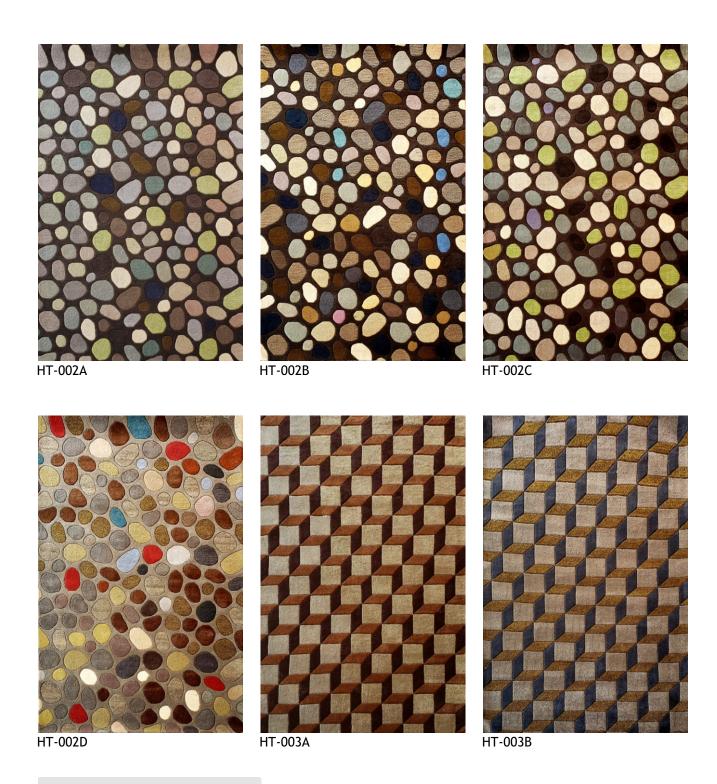

Quality: Hand Knotted

Material: 100% New Zealand Wool

HT-001A HT-001B

HT-001D HT-001E HT-001F

Quality: Hand Tufted Material: Wool & Viscose

Quality: Hand Tufted Material: Wool & Viscose

HT-004A HT-004B HT-005

HT-006 HT-007 HT-008

Quality: Hand Tufted Material: Wool & Viscose

Quality: Moraccan

Material: 100% Semi Worsted Wool

MORAC-007

MORAC-008

MORAC-009

Quality: Moraccan Material: 100% Semi Worsted Wool