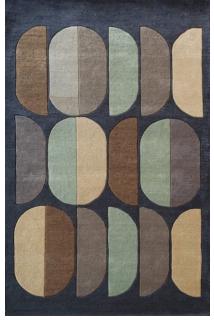

Quality: Hand Knotted

Material: 100% New Zealand Wool

HT-001A HT-001B

HT-001D HT-001E HT-001F

Quality: Hand Tufted Material: Wool & Viscose

Quality: Hand Tufted Material: Wool & Viscose

HT-004A HT-004B HT-005

HT-006 HT-007 HT-008

Quality: Hand Tufted Material: Wool & Viscose

Quality: Moraccan

Material: 100% Semi Worsted Wool

MORAC-007

MORAC-008

MORAC-009

Quality: Moraccan Material: 100% Semi Worsted Wool