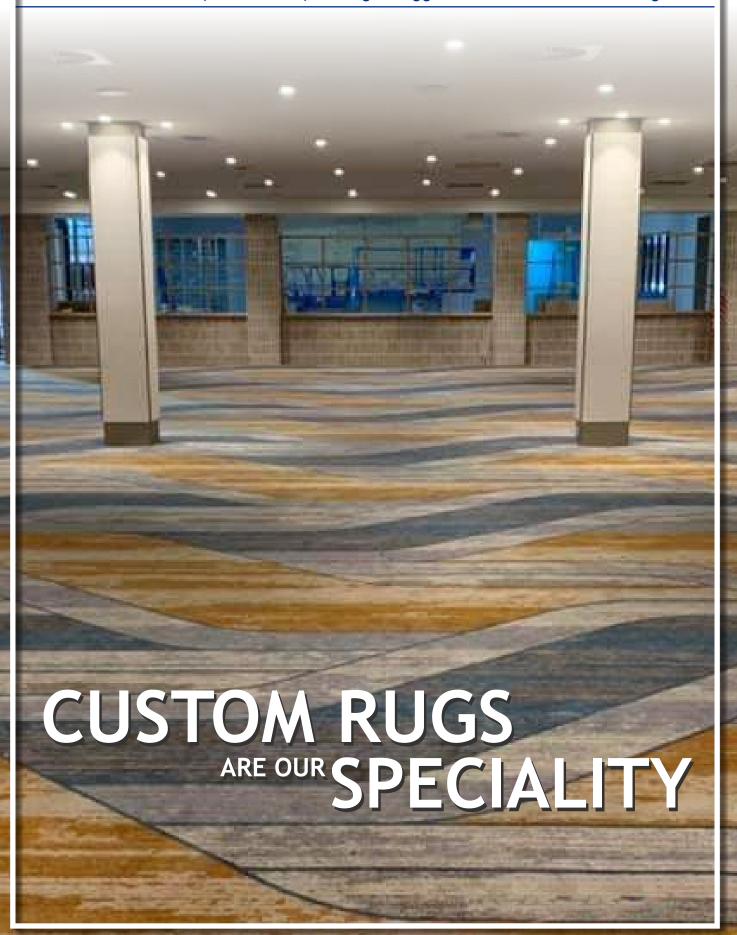

#### **BESPOKE CUSTOM RUGS**

## Your Rug | Your Size | Your Colour | Your Style | Come and customize your perfect Rug...

Luxury Wool Bespoke Rugs - By definition, bespoke product are designed to be tailor-made to the client's desires. We therefore offer our bespoke rugs not only in wool but also in a mixture of both wool and art silk. Our bespoke range is the ideal choice for a sophisticated, lavish finish to any room which can serve as a truly eye-catching addition to your home.

Wide choice of over 1900 colours to choose from there is a colour for everyone, choose from a completely plain rug to one of our 1000 designs and if that's not enough you can have your design.