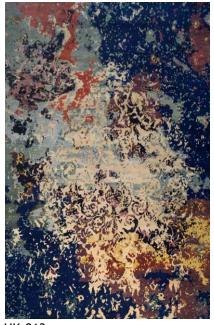

Quality: Hand Knotted

Material: 100% New Zealand Wool

HT-001A HT-001B

HT-001D HT-001E HT-001F

Quality: Hand Tufted Material: Wool & Viscose

Quality: Hand Tufted Material: Wool & Viscose

HT-004A HT-004B HT-005

HT-006 HT-007 HT-008

Quality: Hand Tufted Material: Wool & Viscose

Quality: Moraccan

Material: 100% Semi Worsted Wool

MORAC-007

MORAC-008

MORAC-009

Quality: Moraccan Material: 100% Semi Worsted Wool